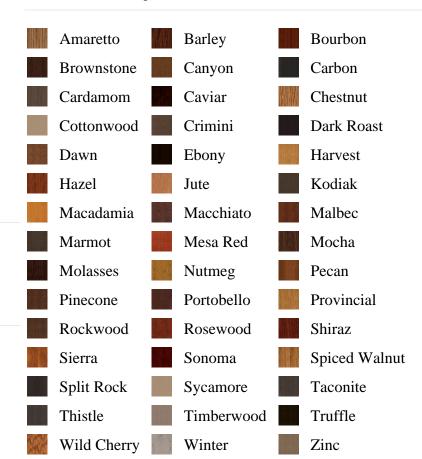

tion AS description, pb\_product\_name AS product\_name, pb\_active AS active,CASE WHEN IN\_ARRAY(35557, pb\_associated\_to) THEN 1 WHEN IN\_ARRAY(35557, pb\_was\_associated\_from) THEN 1 ELSE 0 END AS is\_associated FROM pb.pb\_product WHERE IN\_ARRAY(423, pb\_product\_line) AND (IN\_ARRAY(35557, pb\_associated\_to) OR IN\_ARRAY(35557, pb\_was\_associated\_from)) ORDER BY is\_associated DESC, pb\_product\_number





## Frame Options

FrameSaver

Solid Wood Frame

## Accessories

Aluminum Clad

Trilennium Multi Point Lock System

## Specifications

**Series:** Elite Series

Product Line: Exterior DoorSpecies: Oak FiberglassMaterial: FiberglassSurface: Textured

**Glass Family:** Prestige

Caming Color: Black Chrome

Height: 6-8

**Available Widths:** 3-0

## **Pre-Finish Stain Options**