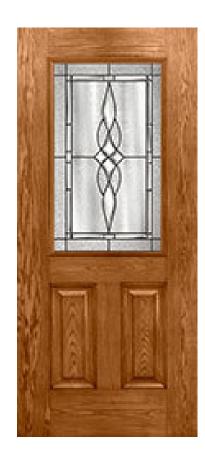

## Specifications

**Series:** Elite Series

Product Line: Exterior DoorSpecies: Oak FiberglassMaterial: FiberglassSurface: Textured

**Glass Family:** Prestige

Caming Color: Black Chrome

Height: 6-8

**Available Widths:** 3-0