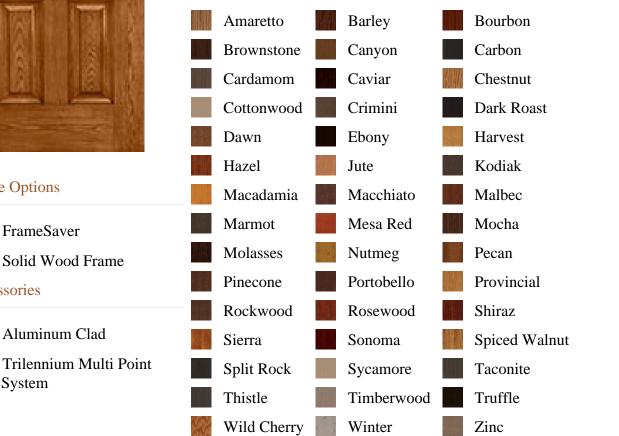

pb\_product.pb\_description AS description, pb\_product\_name AS product\_name, pb\_active AS active,CASE WHEN IN\_ARRAY(35549, pb\_associated\_to) THEN 1 WHEN IN\_ARRAY(35549, pb\_was\_associated\_from) THEN 1 ELSE 0 END AS is\_associated FROM pb.pb\_product WHERE IN\_ARRAY(423, pb\_product\_line) AND (IN\_ARRAY(35549, pb\_associated\_to) OR IN\_ARRAY(35549, pb\_was\_associated\_from)) ORDER BY is\_associated DESC, pb\_product\_number





## Frame Options

## Accessories

F

Π Aluminum Clad X Trilennium Multi Point Lock System

## Specifications

**Series:** Elite Series Product Line: Exterior Door Oak Fiberglass **Species:** Material: Fiberglass Surface: Textured **Glass Family:** Rosedale Caming Color: Antique Patina Height: 6-8 Available Widths: 3-0

## **Pre-Finish Stain Options**