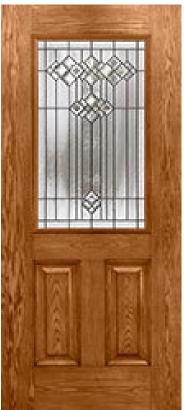

## Specifications

**Series:** Elite Series Product Line: Exterior Door Oak Fiberglass **Species:** Material: Fiberglass Surface: Textured **Glass Family:** Rosedale Caming Color: Antique Patina Height: 6-8 Available Widths: 3-0