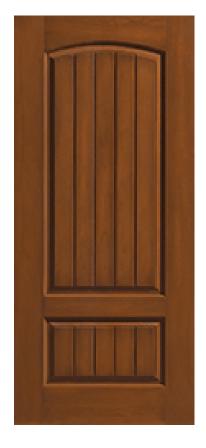

## **Specifications**

**Series:** Elite Series

**Product Line:** Exterior Door **Species:** Cherry Fiberglass

Material: FiberglassSurface: Textured

Height: 6-8

**Available Widths:** 3-0