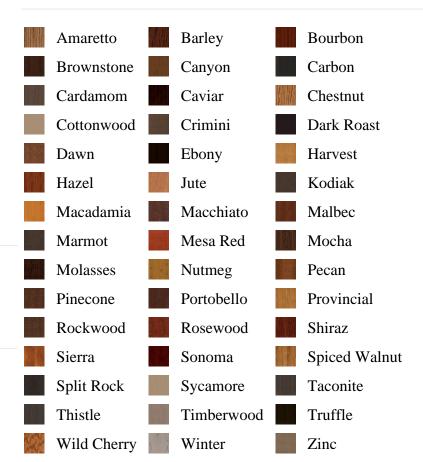

product\_number, pb\_product.pb\_description AS description, pb\_product\_name AS product\_name, pb\_active AS active,CASE WHEN IN\_ARRAY(35546, pb\_associated\_to) THEN 1 WHEN IN\_ARRAY(35546, pb\_was\_associated\_from) THEN 1 ELSE 0 END AS is\_associated FROM pb.pb\_product WHERE IN\_ARRAY(423, pb\_product\_line) AND (IN\_ARRAY(35546, pb\_associated\_to) OR IN\_ARRAY(35546, pb\_was\_associated\_from)) ORDER BY is\_associated DESC, pb\_product\_number





## Frame Options

Fr

FrameSaver



Solid Wood Frame

## Accessories



Aluminum Clad



Trilennium Multi Point

Lock System

## **Specifications**

**Series:** Elite Series

Product Line: Exterior DoorSpecies: Oak FiberglassMaterial: FiberglassSurface: Textured

Height: 6-8

**Available Widths: 3-0** 

## **Pre-Finish Stain Options**