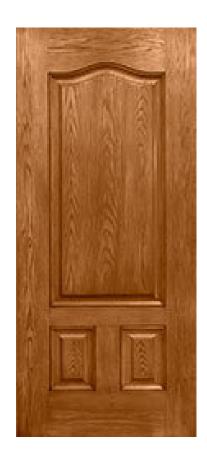

## **Specifications**

**Series:** Elite Series

Product Line: Exterior DoorSpecies: Oak FiberglassMaterial: FiberglassSurface: Textured

Height: 6-8

**Available Widths: 3-0** 