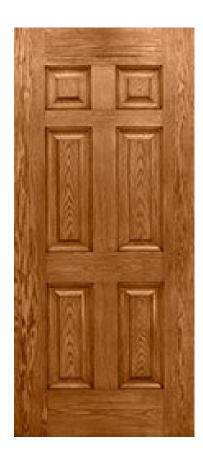

## **Specifications**

**Series:** Elite Series

Product Line: Exterior DoorSpecies: Oak FiberglassMaterial: FiberglassSurface: Textured

Height: 6-8

**Available Widths:** 3-0