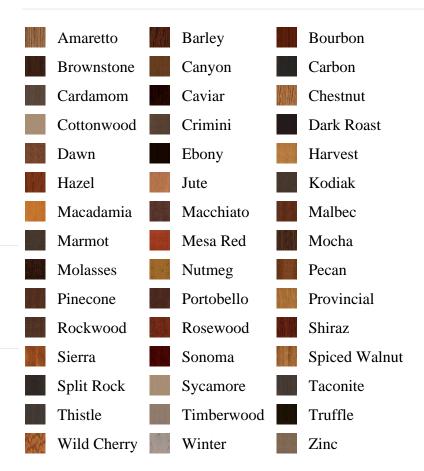

product\_number, pb\_product.pb\_description AS description, pb\_product\_name AS product\_name, pb\_active AS active,CASE WHEN IN\_ARRAY(35545, pb\_associated\_to) THEN 1 WHEN IN\_ARRAY(35545, pb\_was\_associated\_from) THEN 1 ELSE 0 END AS is\_associated FROM pb.pb\_product WHERE IN\_ARRAY(423, pb\_product\_line) AND (IN\_ARRAY(35545, pb\_associated\_to) OR IN\_ARRAY(35545, pb\_was\_associated\_from)) ORDER BY is\_associated DESC, pb\_product\_number





## Frame Options

Fran

FrameSaver



Solid Wood Frame

## Accessories



Aluminum Clad

Trilennium Multi Point

Lock System

## **Specifications**

**Series:** Elite Series

Product Line: Exterior DoorSpecies: Oak FiberglassMaterial: FiberglassSurface: Textured

Height: 6-8

**Available Widths:** 3-0

## **Pre-Finish Stain Options**