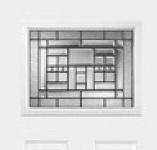

## Specifications

Series: Select Steel Series Product Line: Exterior Door Species: Smooth Steel Material: Steel Glass Family: Naples Caming Color: Antique Black Height: 6-8 Available Widths: 2-8, 3-0 Thickness: 1-3/4"