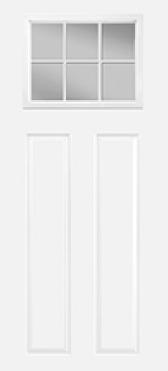

## Specifications

Series: Select Steel Series **Product Line:** Exterior Door Smooth Steel **Species:** Material: Steel **Glass Family:** Clear w/ External Grid Height: 6-8 Available Widths: 2-8, 3-0