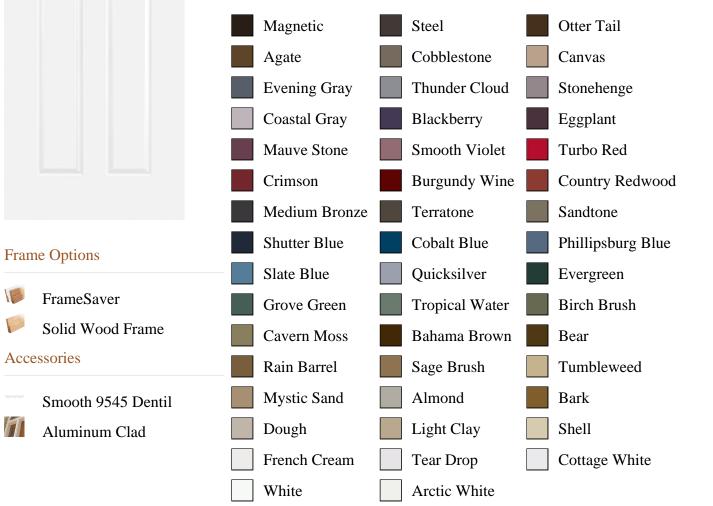

product\_number

SELECT pb\_product.id, pb\_image\_uploaded AS image\_uploaded, pb\_product\_number AS product\_number, pb\_product.pb\_description AS description, pb\_product\_name AS product\_name, pb\_active AS active,CASE WHEN IN\_ARRAY(35516, pb\_associated\_to) THEN 1 WHEN IN\_ARRAY(35516, pb\_was\_associated\_from) THEN 1 ELSE 0 END AS is\_associated FROM pb.pb\_product WHERE IN\_ARRAY(423, pb\_product\_line) AND (IN\_ARRAY(35516, pb\_associated\_to) OR IN\_ARRAY(35516, pb\_was\_associated\_from)) ORDER BY is\_associated DESC, pb\_product\_number





## Specifications

Series: Select Steel Series **Product Line:** Exterior Door Smooth Steel **Species:** Material: Steel **Glass Family:** Clear w/ External Grid Height: 6-8 Available Widths: 2-8, 3-0

## **Pre-Finish Paint Options**