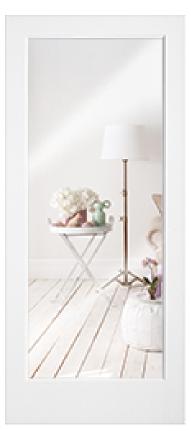

## Specifications

Series: French Product Line: Interior Door Species: Primed MDF Material: MDF Glass Family: Clear Height: 6-8 Available Widths: 2-0, 2-6, 2-8, 3-0 Thickness: 1-3/8"