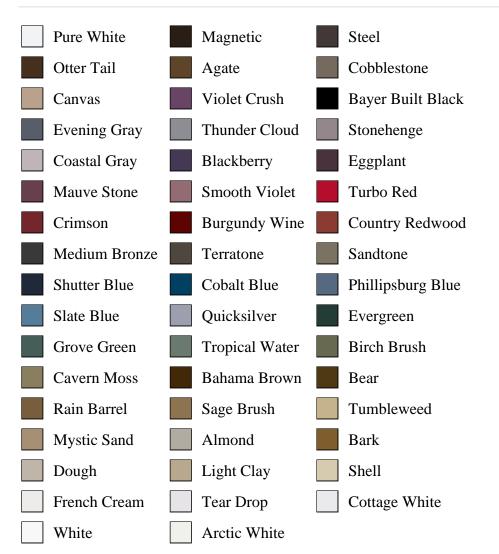

ssociated DESC, pb\_product\_number

SELECT pb\_product.id, pb\_image\_uploaded AS image\_uploaded, pb\_product\_number AS product\_number, pb\_product.pb\_description AS description, pb\_product\_name AS product\_name, pb\_active AS active,CASE WHEN IN\_ARRAY(35507, pb\_associated\_to) THEN 1 WHEN IN\_ARRAY(35507, pb\_was\_associated\_from) THEN 1 ELSE 0 END AS is\_associated FROM pb.pb\_product WHERE IN\_ARRAY(423, pb\_product\_line) AND (IN\_ARRAY(35507, pb\_associated\_to) OR IN\_ARRAY(35507, pb\_was\_associated\_from)) ORDER BY is\_associated DESC, pb\_product\_number



## Specifications

Series: French Product Line: Interior Door Species: Primed MDF Material: MDF Glass Family: Clear Height: 6-8 Available Widths: 2-0, 2-6, 2-8, 3-0 Thickness: 1-3/8"

## **Pre-Finish Paint Options**





Bayer Built Woodworks

www.bayerbuilt.com