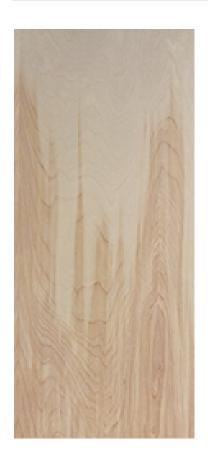

## **Natural Birch Flush**

## **Specifications**

Series: Flush

**Product Line:** Interior Door

**Species:** Natural Birch

Material: Wood

Height: 6-8

**Available Widths:** 1-6, 2-0, 2-4, 2-6, 2-8, 3-0

Thickness: 1-3/8"