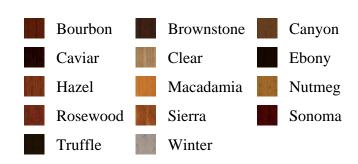

\_product.id, pb\_image\_uploaded AS image\_uploaded, pb\_product\_number AS product\_number, pb\_product.pb\_description AS description, pb\_product\_name AS product\_name, pb\_active AS active, CASE WHEN IN\_ARRAY(35468, pb\_associated\_to) THEN 1 WHEN IN\_ARRAY(35468, pb\_was\_associated\_from) THEN 1 ELSE 0 END AS is\_associated FROM pb.pb\_product WHERE IN\_ARRAY(423, pb\_product\_line) AND (IN\_ARRAY(35468, pb\_associated\_to) OR IN\_ARRAY(35468, pb\_was\_associated\_from)) ORDER BY is\_associated DESC, pb\_product\_number



## **Natural Birch Flush**



## **Specifications**

Series: Flush

**Product Line:** Interior Door

**Species:** Natural Birch

Material: Wood

Height: 6-8

**Available Widths:** 1-6, 2-0, 2-4, 2-6, 2-8, 3-0

Thickness: 1-3/8"

## **Pre-Finish Stain Options**



Bayer Built Woodworks

www.bayerbuilt.com