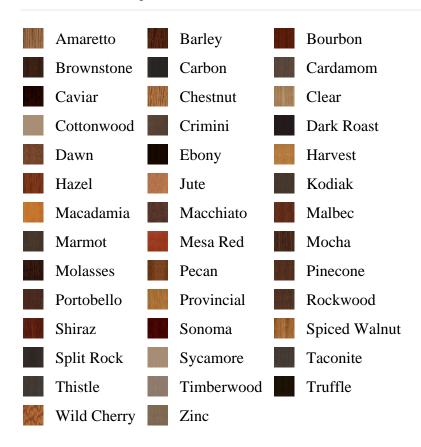

## **Specifications**

Series: Casing

**Product Line:** Mouldings**Species:** Poplar, Oak

Material: Wood

**Dimensions:** 9/16 x 3-1/4 Pre-Finish Stain Options