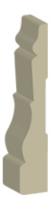

## **Specifications**

Series: Casing

**Product Line:** Mouldings**Species:** Poplar, Oak

Material: Wood

**Dimensions:** 9/16 x 3-1/4 Pre-Finish Stain Options