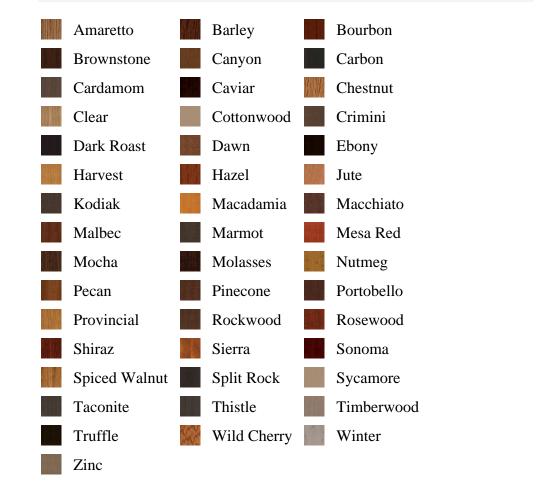

## Specifications

Series: Handrail Product Line: Stair Part Species: Alder, Poplar, Maple, Oak Material: Wood Dimensions: 2-1/4" x 1-9/16" Pre-Finish Stain Options

www.bayerbuilt.com