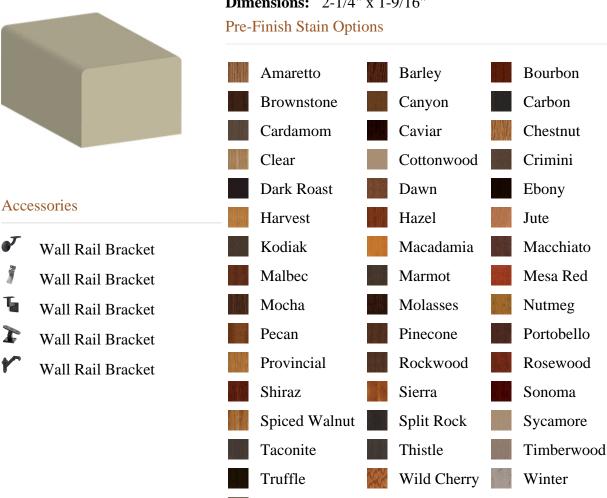

## **Specifications**

Series: Handrail

**Product Line:** Stair Part

Alder, Poplar, Maple, Knotty Pine, Oak

Material: Wood

**Dimensions:** 2-1/4" x 1-9/16"

Zinc