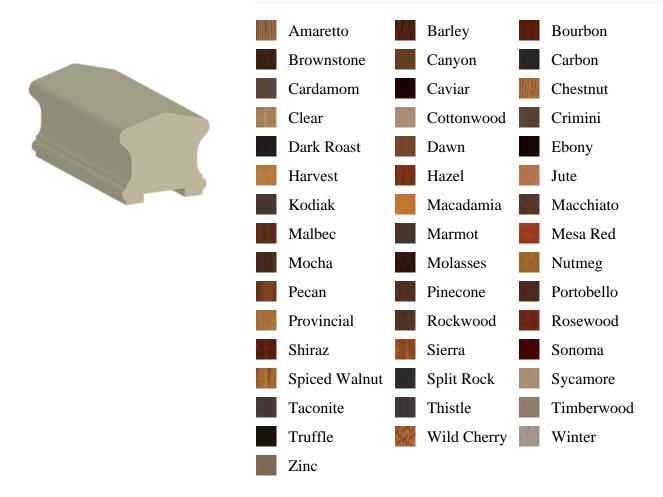

## **Specifications**

Series: Handrail

**Product Line:** Stair Part **Species:** Poplar, Oak

Material: Wood

**Dimensions:** 2-5/8" x 2-3/8"

**Pre-Finish Stain Options** 