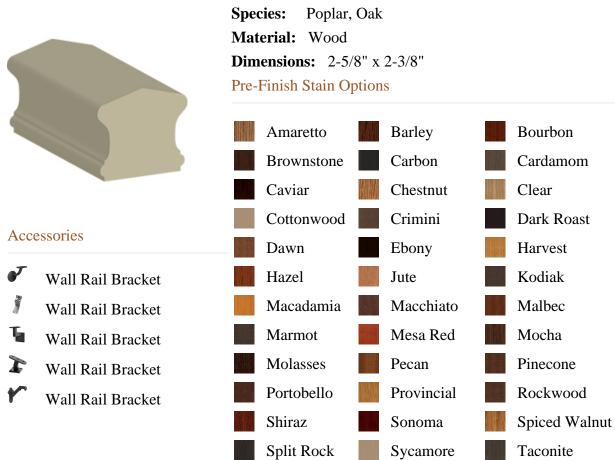

## **Specifications**

Series: Handrail

**Product Line:** Stair Part Poplar, Oak

Thistle

Wild Cherry

Timberwood

Zinc

Truffle