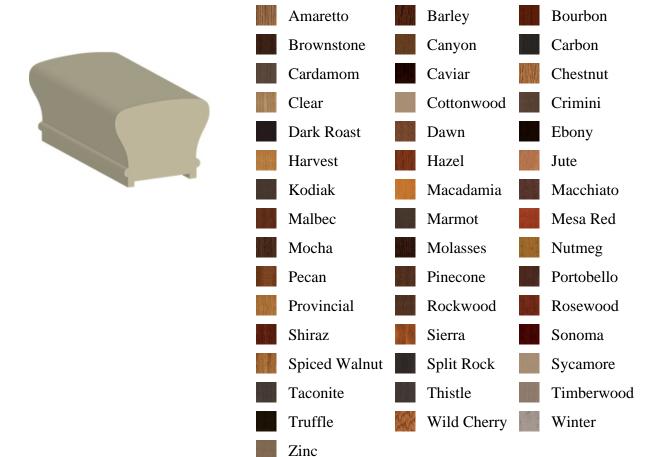

## Specifications

Series: Handrail

**Product Line:** Stair Part

**Species:** Alder, Poplar, Knotty Pine, Oak

Material: Wood

**Dimensions:** 2-5/8" x 2-3/8"

**Pre-Finish Stain Options** 