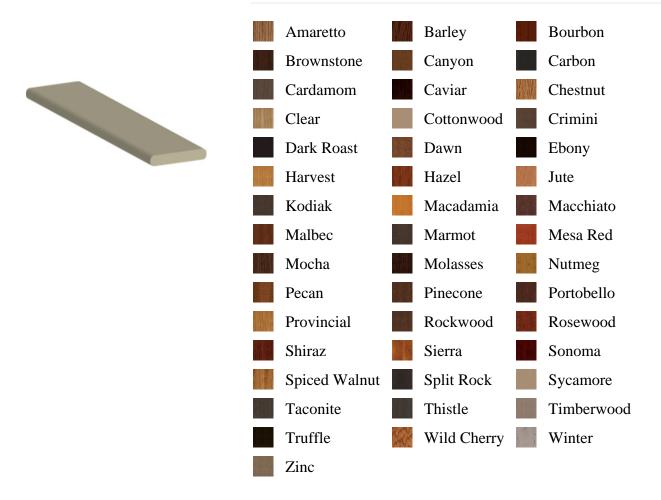

## Specifications

**Series:** Fillet

**Product Line:** Stair Part

**Species:** Alder, Poplar, Maple, Oak

Material: WoodSurface: Textured

**Dimensions:** 1-1/4" x 1/4"

**Pre-Finish Stain Options** 