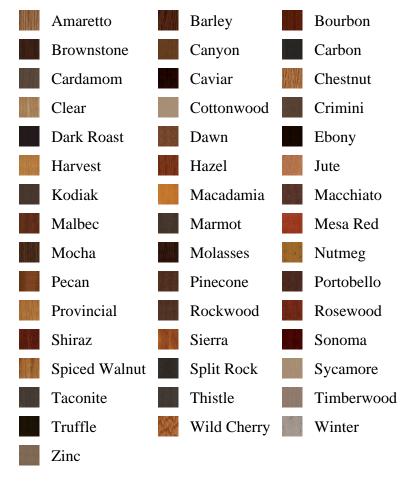

## Specifications

**Series:** Shoe Rail

**Product Line:** Stair Part**Species:** Alder, Poplar, Oak

Material: Wood

**Dimensions:** 2-1/4" x 3/4" Pre-Finish Stain Options