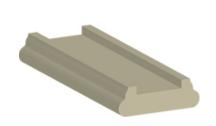

## Specifications

**Series:** Shoe Rail

**Product Line:** Stair Part**Species:** Alder, Poplar, Oak

Material: Wood

**Dimensions:** 2-1/4" x 3/4" Pre-Finish Stain Options