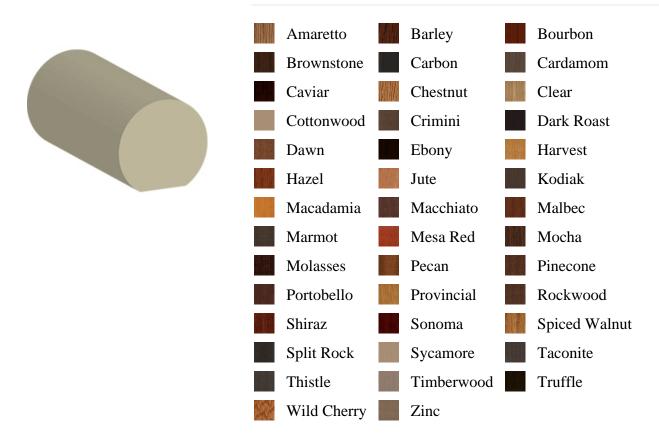

## Specifications

**Product Line:** Stair Part

Species: Poplar, Maple, Oak

Material: Wood

**Dimensions:** 1-5/8" x 1-3/4"

**Pre-Finish Stain Options** 