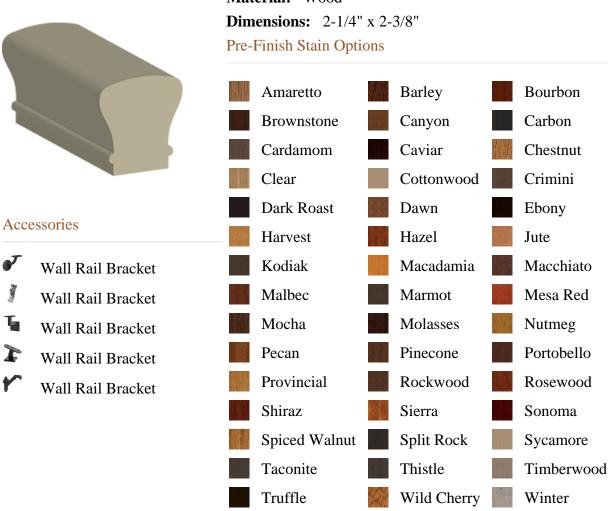

## **Specifications**

Series: Handrail

**Product Line:** Stair Part

**Species:** Alder, Poplar, Maple, Oak

Material: Wood

Zinc