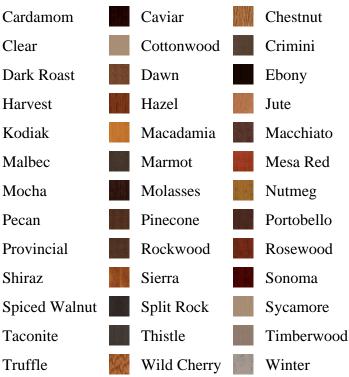

, pb\_product\_number

SELECT pb\_product.id, pb\_image\_uploaded AS image\_uploaded, pb\_product\_number AS product\_number, pb\_product.pb\_description AS description, pb\_product\_name AS product\_name, pb\_active AS active,CASE WHEN IN\_ARRAY(35434, pb\_associated\_to) THEN 1 WHEN IN\_ARRAY(35434, pb\_was\_associated\_from) THEN 1 ELSE 0 END AS is\_associated FROM pb.pb\_product WHERE IN\_ARRAY(423, pb\_product\_line) AND (IN\_ARRAY(35434, pb\_associated\_to) OR IN\_ARRAY(35434, pb\_was\_associated\_from)) ORDER BY is\_associated DESC, pb\_product\_number



## Specifications

**Series:** Shoe Rail

**Product Line:** Stair Part

**Species:** Alder, Poplar, Maple, Knotty Pine, Oak

Barley

Material: Wood

**Dimensions:** 2-1/4" x 7/8"

## **Pre-Finish Stain Options**

Amaretto

Zinc





Bourbon

Carbon