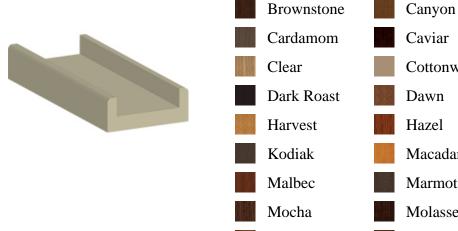

## Specifications

**Series:** Shoe Rail

**Product Line:** Stair Part

**Species:** Alder, Poplar, Maple, Knotty Pine, Oak

Barley

Material: Wood

**Dimensions:** 2-1/4" x 7/8"

## **Pre-Finish Stain Options**

Amaretto

Zinc

Bourbon

Carbon