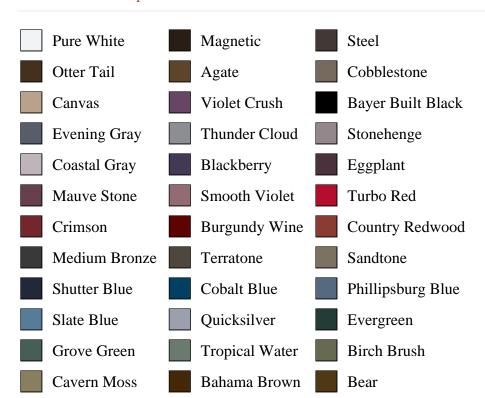

## **Pre-Finish Paint Options**

Rain Barrel

Sage Brush

Tumbleweed

|                       | White | Arctic White |                    |
|-----------------------|-------|--------------|--------------------|
|                       |       |              |                    |
| Bayer Built Woodworks |       |              | www.bayerbuilt.com |