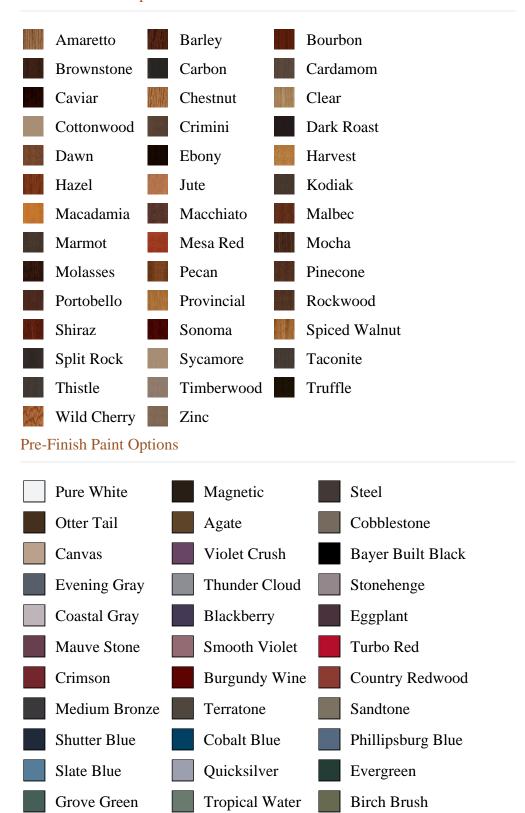

## Specifications

Series: Baluster
Product Line: Stair Part
Species: Poplar, Maple, Oak
Material: Wood
Dimensions: 1-3/4" x 32", 36", 39", 42"
Pre-Finish Stain Options

Bayer Built Woodworks

www.bayerbuilt.com