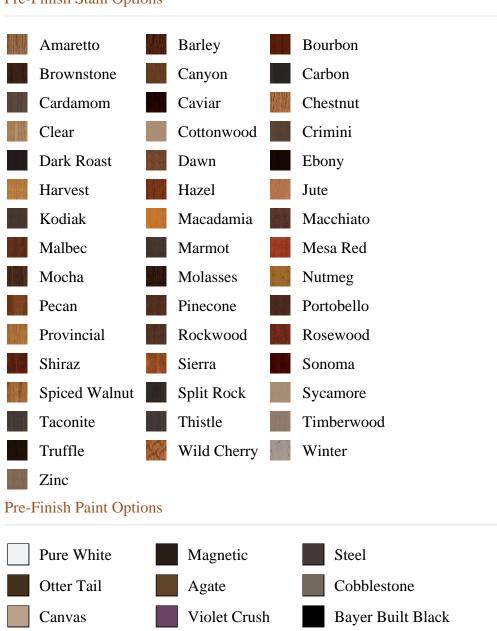

## Specifications

Series: Baluster

**Product Line:** Stair Part

**Species:** Alder, Primed Wood, Poplar, Maple, Knotty Pine, Oak

Material: Wood

**Dimensions:** 1-3/4" x 36", 42"

**Pre-Finish Stain Options** 