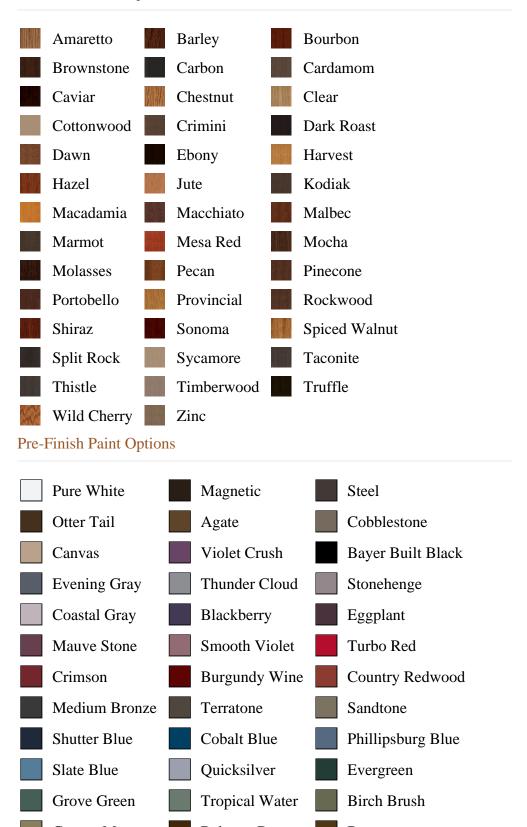

## Specifications

Series: Baluster
Product Line: Stair Part
Species: Primed Wood, Poplar, Maple, Oak
Material: Wood
Dimensions: 1-1/4" x 36", 39", 42"
Pre-Finish Stain Options

Bayer Built Woodworks

www.bayerbuilt.com