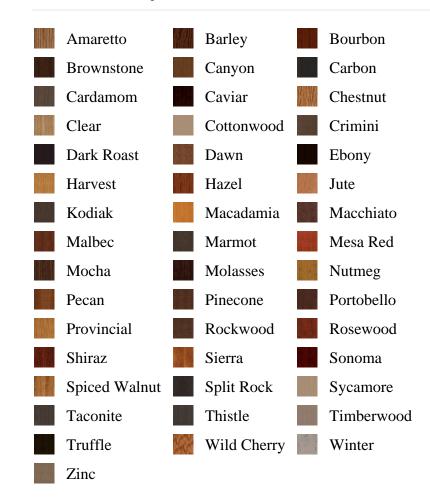

## Specifications

Series: Baluster

**Product Line:** Stair Part**Species:** Poplar, Oak

Material: Wood

**Dimensions:** 1-1/4" x 31", 36", 39", 42"

**Pre-Finish Stain Options** 