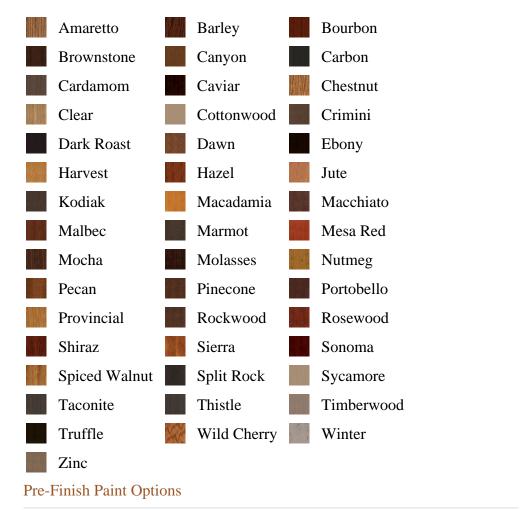

## Specifications

Series: Baluster
Product Line: Stair Part
Species: Alder, Primed Wood, Poplar, Maple, Oak
Material: Wood
Dimensions: 1-1/4" x 36", 42"
Pre-Finish Stain Options

Bayer Built Woodworks

www.bayerbuilt.com