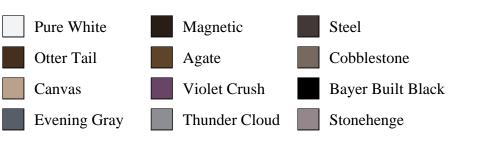

## Specifications

Series: Baluster
Product Line: Stair Part
Species: Alder, Primed Wood, Poplar, Maple, Oak
Material: Wood
Dimensions: 1-1/4" x 36", 42"
Pre-Finish Stain Options

Bayer Built Woodworks

www.bayerbuilt.com