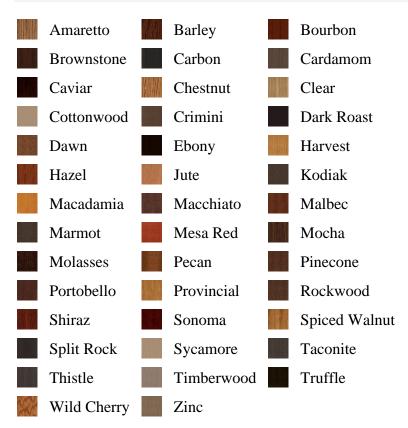

## **Specifications**

Series: Baluster

**Product Line:** Stair Part

**Species:** Primed Wood, Poplar, Maple, Oak

Material: Wood

**Dimensions:** 1-1/4" x 31", 34", 36", 39", 42"

**Pre-Finish Stain Options** 