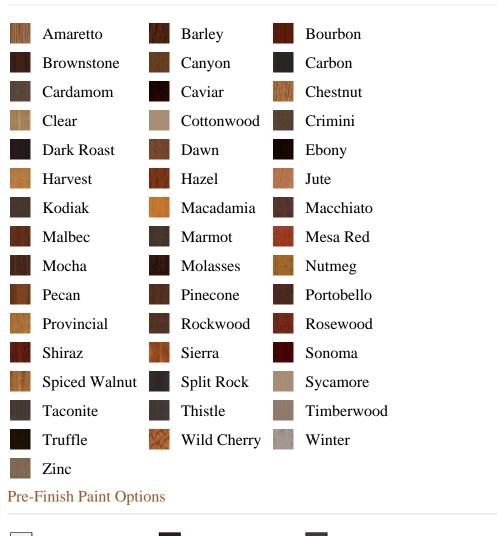

## Specifications

Series: Baluster

**Product Line:** Stair Part

**Species:** Alder, Primed Wood, Poplar, Maple, Knotty Pine, Oak

Material: Wood

**Dimensions:** 1-3/4" x 32", 36", 42"

**Pre-Finish Stain Options** 