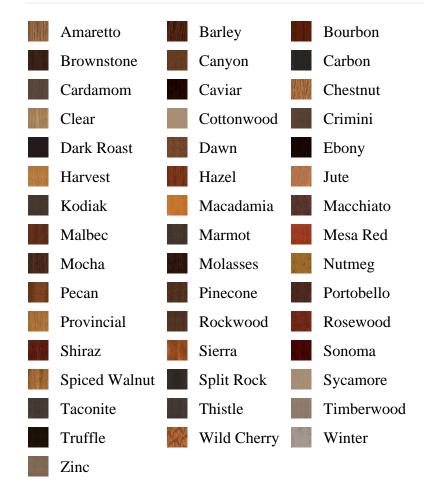

## Specifications

Series: Newel

**Product Line:** Stair Part

**Species:** Alder, Poplar, Maple, Knotty Pine, Oak

Material: Wood

**Dimensions:** 3-1/2" x 56"

**Pre-Finish Stain Options** 