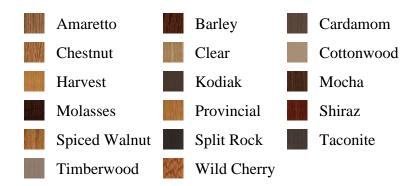

## **Specifications**

Series: Newel

**Product Line:** Stair Part

**Species:** Oak **Material:** Wood

**Dimensions:** 3-1/2" x 48"

**Pre-Finish Stain Options** 