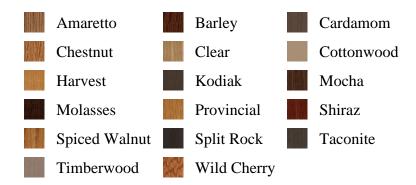

## **Specifications**

Series: Newel

**Product Line:** Stair Part

**Species:** Oak **Material:** Wood

**Dimensions:** 3-1/2" x 56"

**Pre-Finish Stain Options** 