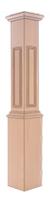

## Specifications

**Series:** Box Newel

**Product Line:** Stair Part

**Species:** Poplar **Material:** Wood

**Dimensions:** 7-1/2" x 55"

**Pre-Finish Stain Options** 