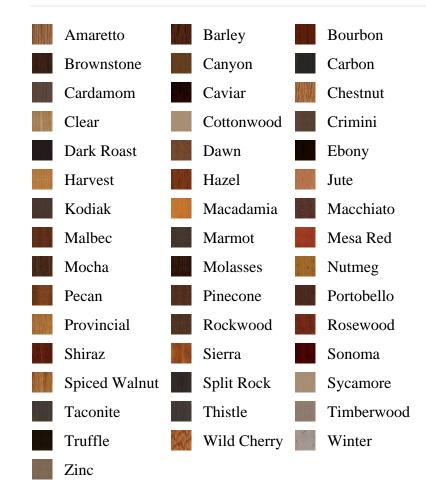

## Specifications

**Series:** Box Newel

**Product Line:** Stair Part

**Species:** Alder, Poplar, Maple, Oak

Material: Wood

**Dimensions:** 7-1/2" x 55"

**Pre-Finish Stain Options** 