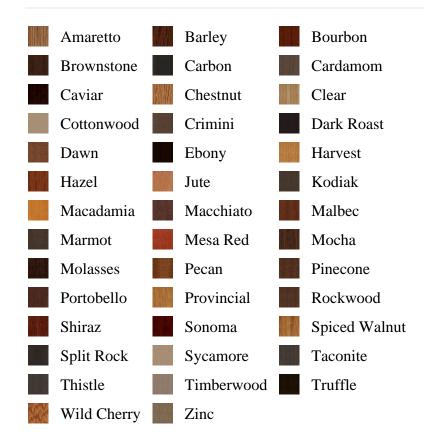

## Specifications

**Series:** Box Newel

**Product Line:** Stair Part

Species: Poplar, Maple, Oak

Material: Wood

**Dimensions:** 6-1/4" x 55"

**Pre-Finish Stain Options** 