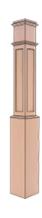

## Specifications

**Series:** Box Newel

**Product Line:** Stair Part

Species: Poplar, Maple, Oak

Material: Wood

**Dimensions:** 6-1/4" x 55"

**Pre-Finish Stain Options** 