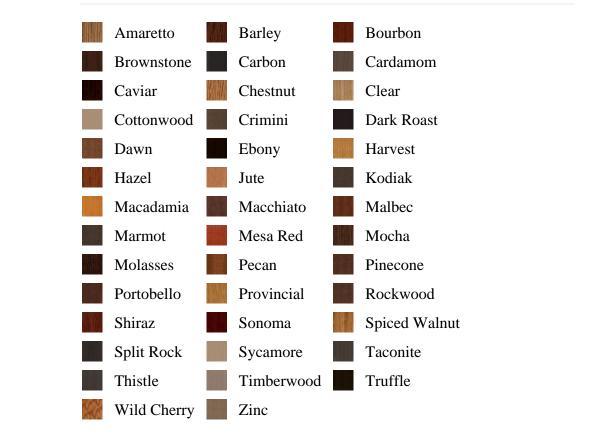

## Specifications

Series: Box Newel Product Line: Stair Part Species: Poplar, Maple, Oak Material: Wood Dimensions: 6-1/4" x 55" Pre-Finish Stain Options

Bayer Built Woodworks

www.bayerbuilt.com