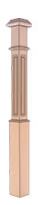

## **Specifications**

**Series:** Box Newel

**Product Line:** Stair Part **Species:** Maple, Oak

Material: Wood

**Dimensions:** 4-1/2" x 55"

**Pre-Finish Stain Options** 