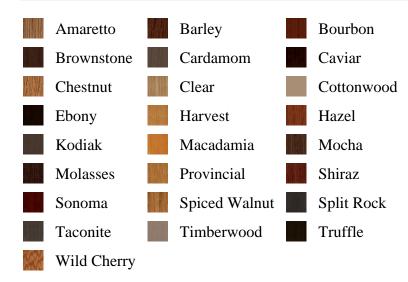

## **Specifications**

**Series:** Box Newel

**Product Line:** Stair Part **Species:** Maple, Oak

Material: Wood

**Dimensions:** 4-1/2" x 55"

**Pre-Finish Stain Options** 