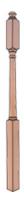

## **Specifications**

Series: Newel

**Product Line:** Stair Part**Species:** Poplar, Oak

Material: Wood

**Dimensions:** 3" x 60" Pre-Finish Stain Options