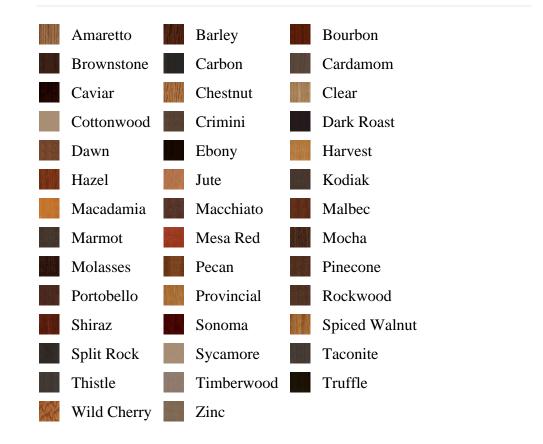

## Specifications

Series: Newel Product Line: Stair Part Species: Poplar, Oak Material: Wood Dimensions: 3" x 53-1/2" Pre-Finish Stain Options

Bayer Built Woodworks

www.bayerbuilt.com