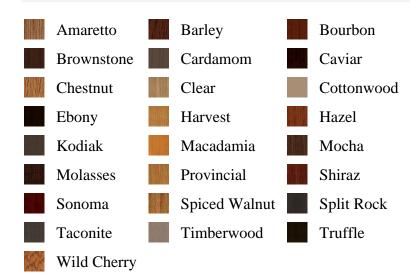

## **Specifications**

Series: Newel

**Product Line:** Stair Part

**Species:** Oak **Material:** Wood

**Dimensions:** 3" x 47-1/2"

**Pre-Finish Stain Options** 