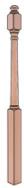

## **Starting Newel**

## **Specifications**

Series: Newel

**Product Line:** Stair Part

**Species:** Oak **Material:** Wood

**Dimensions:** 3" x 47-1/2"

**Pre-Finish Stain Options** 