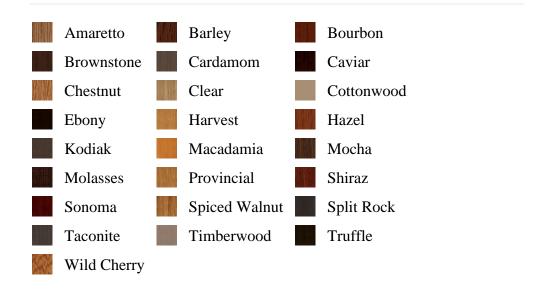

|    | •    | C* .  | •     |
|----|------|-------|-------|
| SI | nec1 | ticat | tions |
|    | peen | iicui | nons  |

Series: Newel Product Line: Stair Part Species: Oak Material: Wood Dimensions: 3-1/2" x 56" Pre-Finish Stain Options