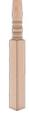

## **Specifications**

Series: Newel

**Product Line:** Stair Part

**Species:** Oak **Material:** Wood

**Dimensions:** 3" x 60" Pre-Finish Stain Options

Split Rock

Wild Cherry

Thistle