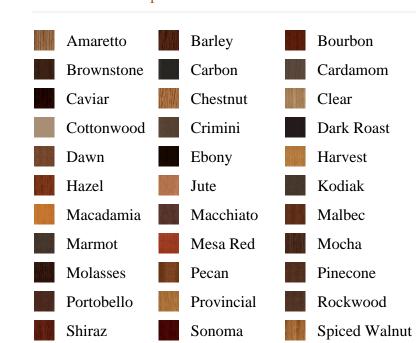

## **Specifications**

Series: Newel

**Product Line:** Stair Part

**Species:** Oak **Material:** Wood

**Dimensions:** 3" x 60" Pre-Finish Stain Options

Split Rock

Wild Cherry

Thistle

Sycamore

Zinc

Timberwood

Taconite

Truffle