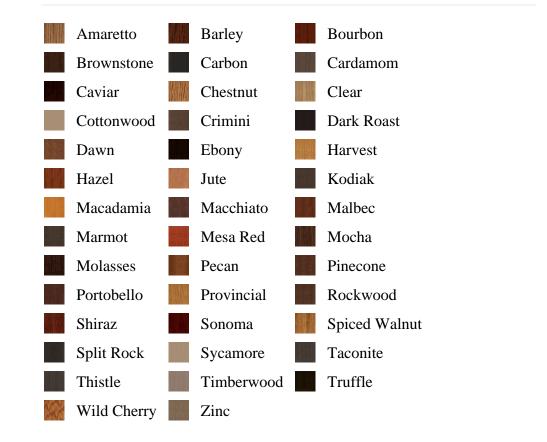

## Specifications

Series: Newel Product Line: Stair Part Species: Oak Material: Wood Dimensions: 3" x 60" Pre-Finish Stain Options

Bayer Built Woodworks

www.bayerbuilt.com