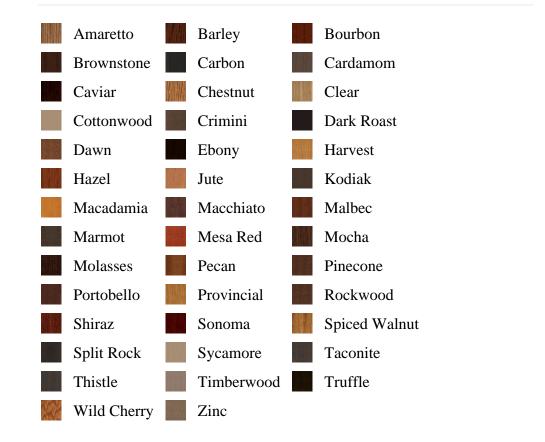

## Specifications

Series: Newel Product Line: Stair Part Species: Oak Material: Wood Dimensions: 3" x 60" Pre-Finish Stain Options

Bayer Built Woodworks

www.bayerbuilt.com