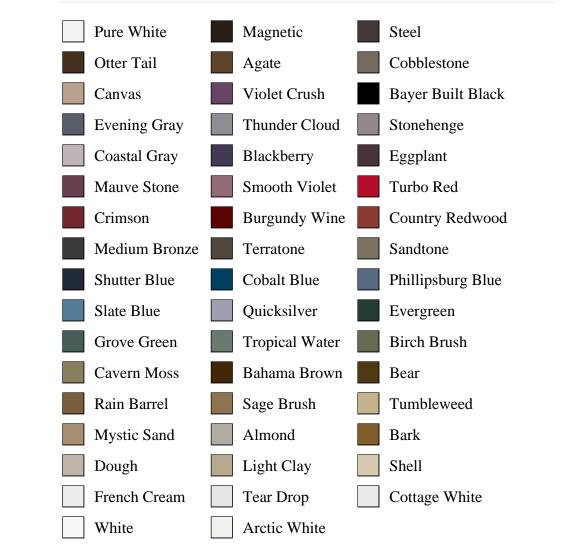

## Specifications

Series: Crown Product Line: Mouldings Species: Primed Ultralight MDF Material: MDF Dimensions: 11/16" x 7" Pre-Finish Paint Options

Bayer Built Woodworks