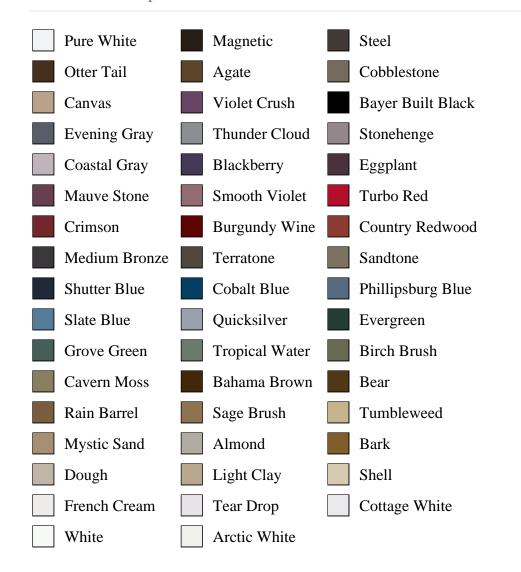

pb\_was\_associated\_from)) ORDER BY is\_associated DESC, pb\_product\_number

SELECT pb\_product.id, pb\_image\_uploaded AS image\_uploaded, pb\_product\_number AS product\_number, pb\_product.pb\_description AS description, pb\_product\_name AS product\_name, pb\_active AS active,CASE WHEN IN\_ARRAY(35305, pb\_associated\_to) THEN 1 WHEN IN\_ARRAY(35305, pb\_was\_associated\_from) THEN 1 ELSE 0 END AS is\_associated FROM pb.pb\_product WHERE IN\_ARRAY(423, pb\_product\_line) AND (IN\_ARRAY(35305, pb\_associated\_to) OR IN\_ARRAY(35305, pb\_was\_associated\_from)) ORDER BY is\_associated DESC, pb\_product\_number

## Specifications

Series: Base

**Product Line:** Mouldings

**Species:** Primed Ultralight MDF

Material: MDF

**Dimensions:** 7/16" x 7-1/4"

**Pre-Finish Paint Options**