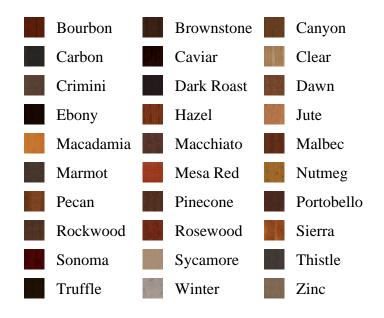

ociated DESC, pb\_product\_number

SELECT pb\_product.id, pb\_image\_uploaded AS image\_uploaded, pb\_product\_number AS product\_number, pb\_product.pb\_description AS description, pb\_product\_name AS product\_name, pb\_active AS active,CASE WHEN IN\_ARRAY(35297, pb\_associated\_to) THEN 1 WHEN IN\_ARRAY(35297, pb\_was\_associated\_from) THEN 1 ELSE 0 END AS is\_associated FROM pb.pb\_product WHERE IN\_ARRAY(423, pb\_product\_line) AND (IN\_ARRAY(35297, pb\_associated\_to) OR IN\_ARRAY(35297, pb\_was\_associated\_from)) ORDER BY is\_associated DESC, pb\_product\_number





## **Specifications**

Series: Panel

**Product Line:** Interior Door

Species: PoplarMaterial: WoodHeight: 6-8

**Available Widths:** 1-6, 2-0, 2-4, 2-6, 2-8, 3-0

Thickness: 1-3/8"

## **Pre-Finish Stain Options**