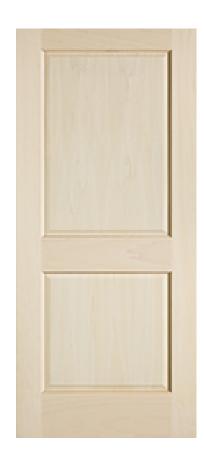

## **Specifications**

Series: Panel

**Product Line:** Interior Door

Species: PoplarMaterial: WoodHeight: 6-8

**Available Widths:** 1-6, 2-0, 2-4, 2-6, 2-8, 3-0

Thickness: 1-3/8"