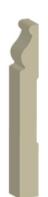

## Specifications

Series: Base Product Line: Mouldings Species: Knotty Pine Material: Wood Dimensions: 5/8" x 5-1/8" Pre-Finish Stain Options