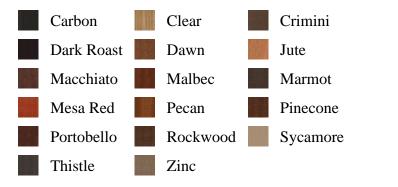

## Specifications

Series: Base Product Line: Mouldings Species: Knotty Pine Material: Wood Dimensions: 5/8" x 5-1/8" Pre-Finish Stain Options