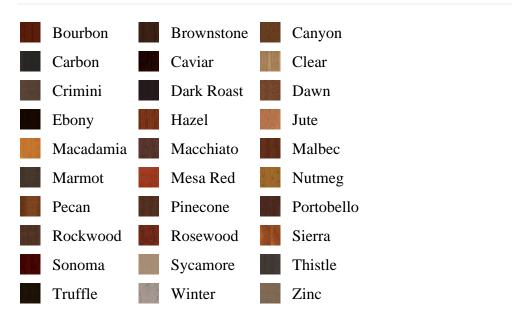

## Specifications

Series: Additional Moulding Product Line: Mouldings Species: Hemlock Material: Wood Dimensions: 1-7/16" x 1 5/8" Pre-Finish Stain Options

Bayer Built Woodworks

www.bayerbuilt.com