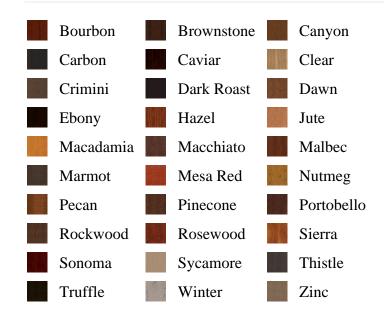

## **Specifications**

**Series:** Additional Moulding **Product Line:** Mouldings

Species: Hemlock
Material: Wood
Dimensions: 1-1/4"
Pre-Finish Stain Options