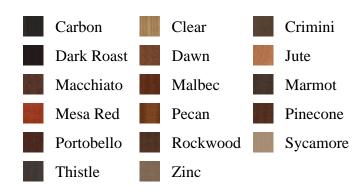

ciated\_from)) ORDER BY is\_associated DESC, pb\_product\_number

SELECT pb\_product.id, pb\_image\_uploaded AS image\_uploaded, pb\_product\_number AS product\_number, pb\_product.pb\_description AS description, pb\_product\_name AS product\_name, pb\_active AS active, CASE WHEN IN\_ARRAY(34738, pb\_associated\_to) THEN 1 WHEN IN\_ARRAY(34738, pb\_was\_associated\_from) THEN 1 ELSE 0 END AS is\_associated FROM pb.pb\_product WHERE IN\_ARRAY(423, pb\_product\_line) AND (IN\_ARRAY(34738, pb\_associated\_to) OR IN\_ARRAY(34738, pb\_was\_associated\_from)) ORDER BY is\_associated DESC, pb\_product\_number



**601C** 

## **Specifications**

**Series:** Cove

**Product Line:** Mouldings

**Species:** Pine **Material:** Wood

**Dimensions:** 11/16" x 11/16"

## **Pre-Finish Stain Options**