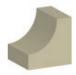

**601C** 

## **Specifications**

**Series:** Cove

**Product Line:** Mouldings

**Species:** Pine **Material:** Wood

**Dimensions:** 11/16" x 11/16"